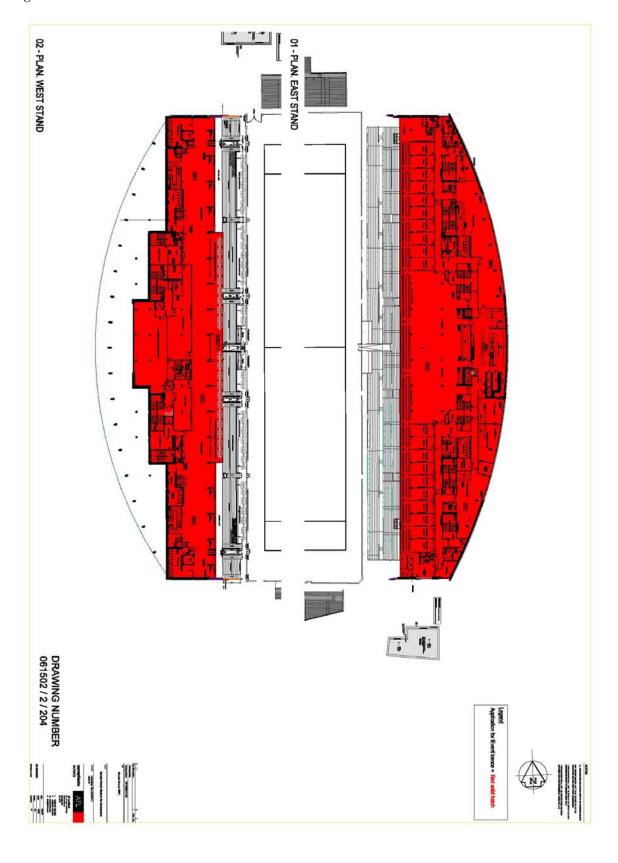

# SCHEDULE

Part 1

| Maps referred to in Regulation 3(1). The areas of Thomond Park prescribed for the purposes of paragraph (a) of section 21(4) (event) are indicated in red. |               |                     |  |
|------------------------------------------------------------------------------------------------------------------------------------------------------------|---------------|---------------------|--|
| Map No.                                                                                                                                                    | Description   | Drawing No.         |  |
| 1                                                                                                                                                          | Level 0       | 061502/2/200        |  |
| 2                                                                                                                                                          | Site Plan     | 061502/2/202 Rev. B |  |
| 3                                                                                                                                                          | level B       | 061502/2/204        |  |
| 4                                                                                                                                                          | Level C       | 061502/2/206        |  |
| 5                                                                                                                                                          | Level D       | 061502/2/207        |  |
| 6                                                                                                                                                          | Terrace Level | 061502/2/208        |  |