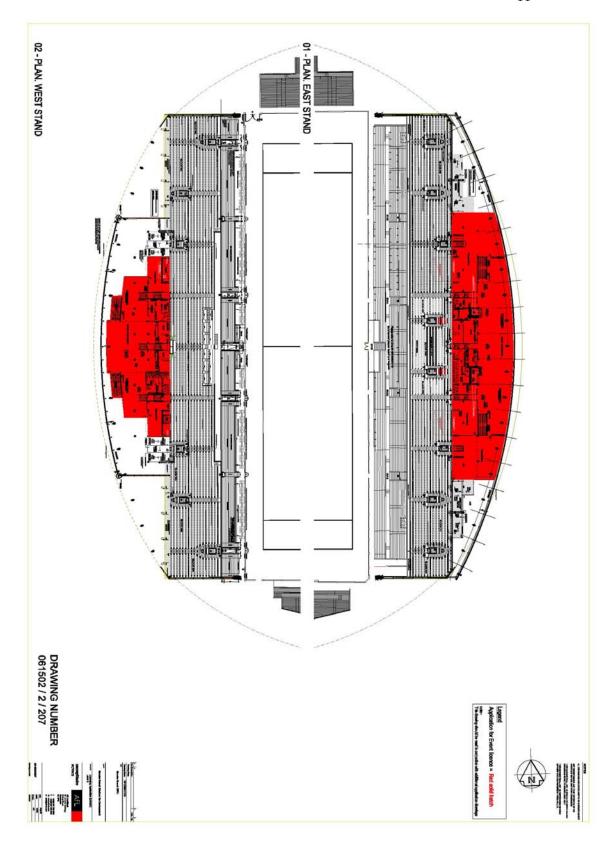

# INTOXICATING LIQUOR ACT 2003 (SECTION 21) REGULATIONS 2008

- I, MARTIN CULLEN, Minister for Arts, Sport and Tourism, in exercise of the powers conferred on me by section 21 of the Intoxicating Liquor Act 2003 (No. 31 of 2003), hereby make the following regulations:
- 1. These Regulations may be cited as the Intoxicating Liquor Act 2003 (Section 21) Regulations 2008.
- 2. Thomond Park Stadium, Limerick is designated as a national sporting arena.
- 3. (1) The areas indicated by the colour red on the maps (set out in Part 1 of the Schedule) of Thomond Park Stadium, Limerick, being a designated national sporting arena, are prescribed for the purposes of paragraph (a) of section 21(4).
- (2) The areas indicated by the colour blue on the maps (set out in Part 2 of the Schedule) of Thomond Park Stadium, Limerick, being a designated national sporting arena, are prescribed for the purposes of paragraph (b) of section 21(4).

# SCHEDULE

Part 1

| Maps referred to in Regulation 3(1). The areas of Thomond Park prescribed for the purposes of paragraph (a) of section 21(4) (event) are indicated in red. |               |                     |  |
|------------------------------------------------------------------------------------------------------------------------------------------------------------|---------------|---------------------|--|
| Map No.                                                                                                                                                    | Description   | Drawing No.         |  |
| 1                                                                                                                                                          | Level 0       | 061502/2/200        |  |
| 2                                                                                                                                                          | Site Plan     | 061502/2/202 Rev. B |  |
| 3                                                                                                                                                          | level B       | 061502/2/204        |  |
| 4                                                                                                                                                          | Level C       | 061502/2/206        |  |
| 5                                                                                                                                                          | Level D       | 061502/2/207        |  |
| 6                                                                                                                                                          | Terrace Level | 061502/2/208        |  |