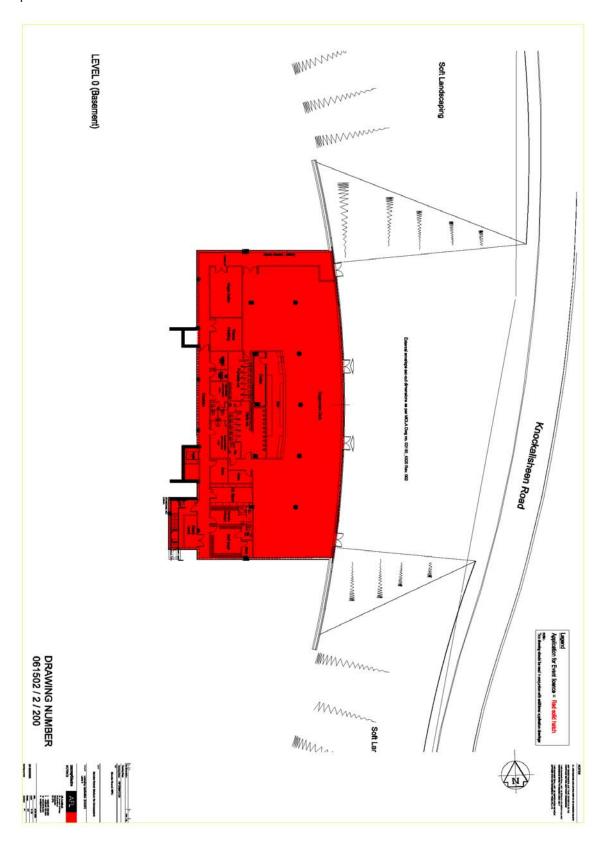

# INTOXICATING LIQUOR ACT 2003 (SECTION 21) REGULATIONS 2008

- I, MARTIN CULLEN, Minister for Arts, Sport and Tourism, in exercise of the powers conferred on me by section 21 of the Intoxicating Liquor Act 2003 (No. 31 of 2003), hereby make the following regulations:
- 1. These Regulations may be cited as the Intoxicating Liquor Act 2003 (Section 21) Regulations 2008.
- 2. Thomond Park Stadium, Limerick is designated as a national sporting arena.
- 3. (1) The areas indicated by the colour red on the maps (set out in Part 1 of the Schedule) of Thomond Park Stadium, Limerick, being a designated national sporting arena, are prescribed for the purposes of paragraph (a) of section 21(4).
- (2) The areas indicated by the colour blue on the maps (set out in Part 2 of the Schedule) of Thomond Park Stadium, Limerick, being a designated national sporting arena, are prescribed for the purposes of paragraph (b) of section 21(4).

## **SCHEDULE**

Part 2

| Maps referred to in Regulation 3(2). The areas of Thomond Park prescribed for the purposes of paragraph (b) of section 21(4) (function) are indicated in blue. |             |              |  |
|----------------------------------------------------------------------------------------------------------------------------------------------------------------|-------------|--------------|--|
| Map No.                                                                                                                                                        | Description | Drawing No.  |  |
| 7                                                                                                                                                              | Level 0     | 061502/2/201 |  |
| 8                                                                                                                                                              | Site Plan   | 061502/2/203 |  |
| 9                                                                                                                                                              | Level B     | 061502/2/205 |  |