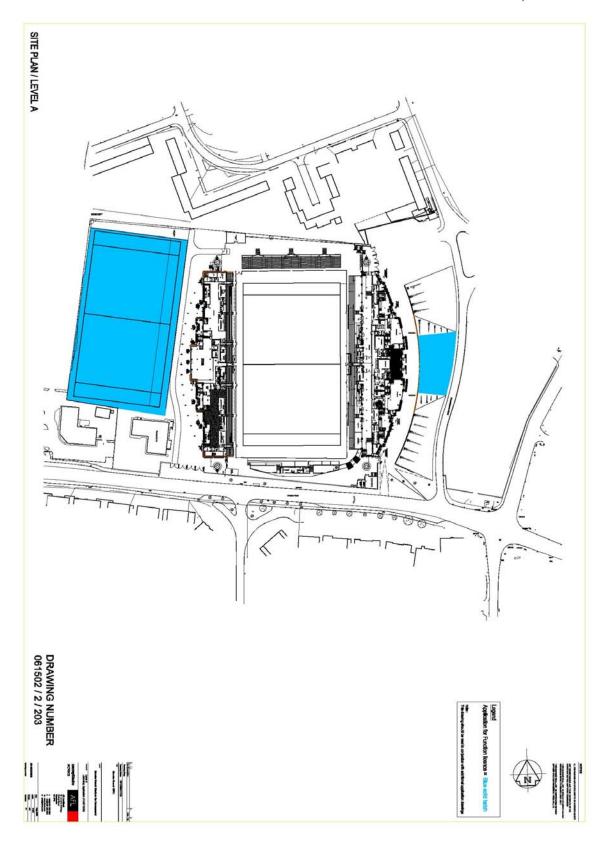

## **SCHEDULE**

Part 2

| Maps referred to in Regulation 3(2). The areas of Thomond Park prescribed for the purposes of paragraph (b) of section 21(4) (function) are indicated in blue. |             |              |  |
|----------------------------------------------------------------------------------------------------------------------------------------------------------------|-------------|--------------|--|
| Map No.                                                                                                                                                        | Description | Drawing No.  |  |
| 7                                                                                                                                                              | Level 0     | 061502/2/201 |  |
| 8                                                                                                                                                              | Site Plan   | 061502/2/203 |  |
| 9                                                                                                                                                              | Level B     | 061502/2/205 |  |