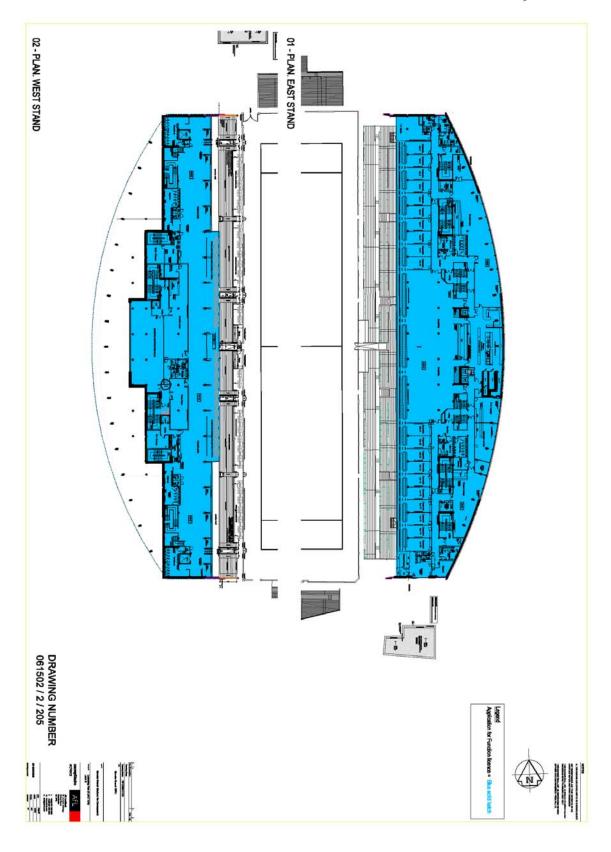

## **SCHEDULE**

Part 2

| Maps referred to in Regulation 3(2). The areas of Thomond Park prescribed for the purposes of paragraph (b) of section 21(4) (function) are indicated in blue. |             |              |  |
|----------------------------------------------------------------------------------------------------------------------------------------------------------------|-------------|--------------|--|
| Map No.                                                                                                                                                        | Description | Drawing No.  |  |
| 7                                                                                                                                                              | Level 0     | 061502/2/201 |  |
| 8                                                                                                                                                              | Site Plan   | 061502/2/203 |  |
| 9                                                                                                                                                              | Level B     | 061502/2/205 |  |