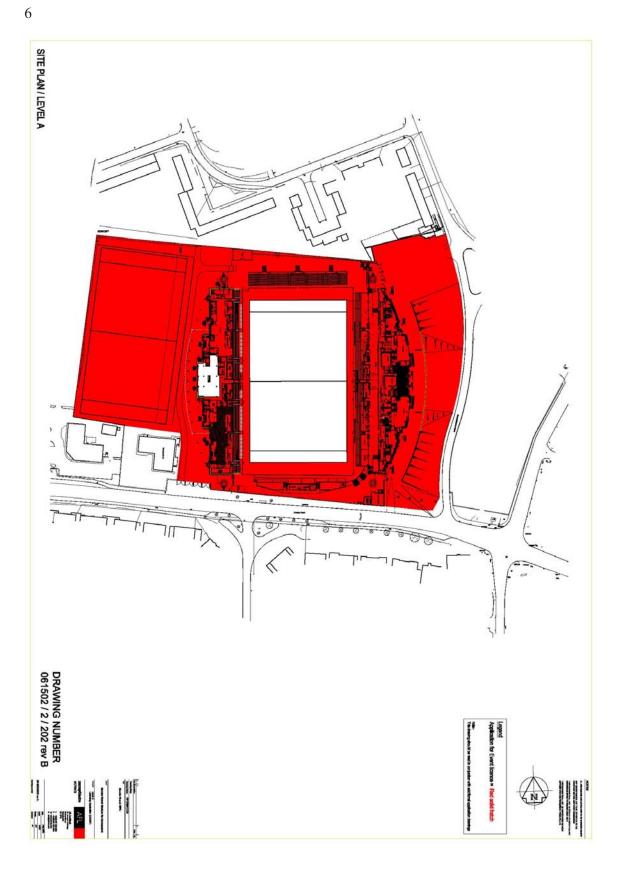

# INTOXICATING LIQUOR ACT 2003 (SECTION 21) REGULATIONS 2008

- I, MARTIN CULLEN, Minister for Arts, Sport and Tourism, in exercise of the powers conferred on me by section 21 of the Intoxicating Liquor Act 2003 (No. 31 of 2003), hereby make the following regulations:
- 1. These Regulations may be cited as the Intoxicating Liquor Act 2003 (Section 21) Regulations 2008.
- 2. Thomond Park Stadium, Limerick is designated as a national sporting arena.
- 3. (1) The areas indicated by the colour red on the maps (set out in Part 1 of the Schedule) of Thomond Park Stadium, Limerick, being a designated national sporting arena, are prescribed for the purposes of paragraph (a) of section 21(4).
- (2) The areas indicated by the colour blue on the maps (set out in Part 2 of the Schedule) of Thomond Park Stadium, Limerick, being a designated national sporting arena, are prescribed for the purposes of paragraph (b) of section 21(4).

# SCHEDULE

Part 1

| Maps referred to in Regulation 3(1). The areas of Thomond Park prescribed for the purposes of paragraph (a) of section 21(4) (event) are indicated in red. |               |                     |  |
|------------------------------------------------------------------------------------------------------------------------------------------------------------|---------------|---------------------|--|
| Map No.                                                                                                                                                    | Description   | Drawing No.         |  |
| 1                                                                                                                                                          | Level 0       | 061502/2/200        |  |
| 2                                                                                                                                                          | Site Plan     | 061502/2/202 Rev. B |  |
| 3                                                                                                                                                          | level B       | 061502/2/204        |  |
| 4                                                                                                                                                          | Level C       | 061502/2/206        |  |
| 5                                                                                                                                                          | Level D       | 061502/2/207        |  |
| 6                                                                                                                                                          | Terrace Level | 061502/2/208        |  |