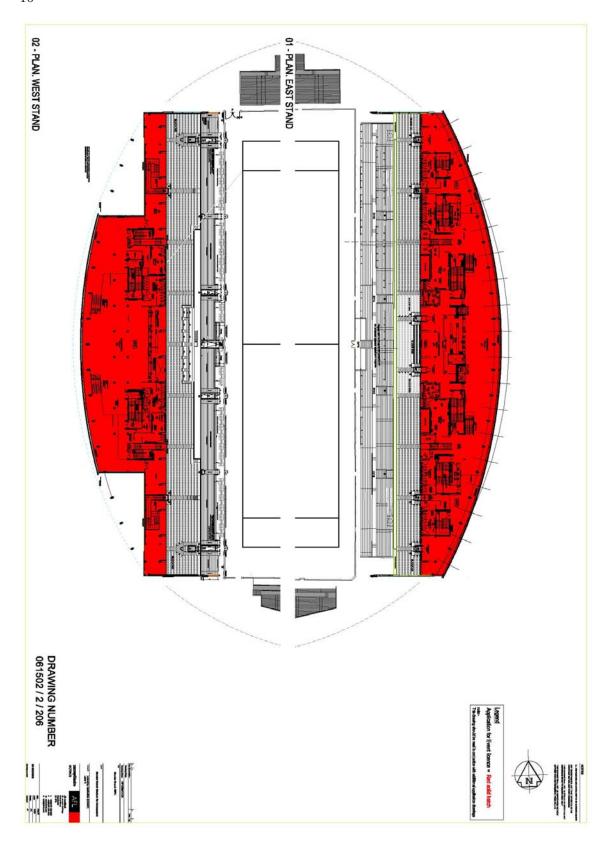

# SCHEDULE

Part 1

| Maps referred to in Regulation 3(1). The areas of Thomond Park prescribed for the purposes of paragraph (a) of section 21(4) (event) are indicated in red. |               |                     |  |
|------------------------------------------------------------------------------------------------------------------------------------------------------------|---------------|---------------------|--|
| Map No.                                                                                                                                                    | Description   | Drawing No.         |  |
| 1                                                                                                                                                          | Level 0       | 061502/2/200        |  |
| 2                                                                                                                                                          | Site Plan     | 061502/2/202 Rev. B |  |
| 3                                                                                                                                                          | level B       | 061502/2/204        |  |
| 4                                                                                                                                                          | Level C       | 061502/2/206        |  |
| 5                                                                                                                                                          | Level D       | 061502/2/207        |  |
| 6                                                                                                                                                          | Terrace Level | 061502/2/208        |  |