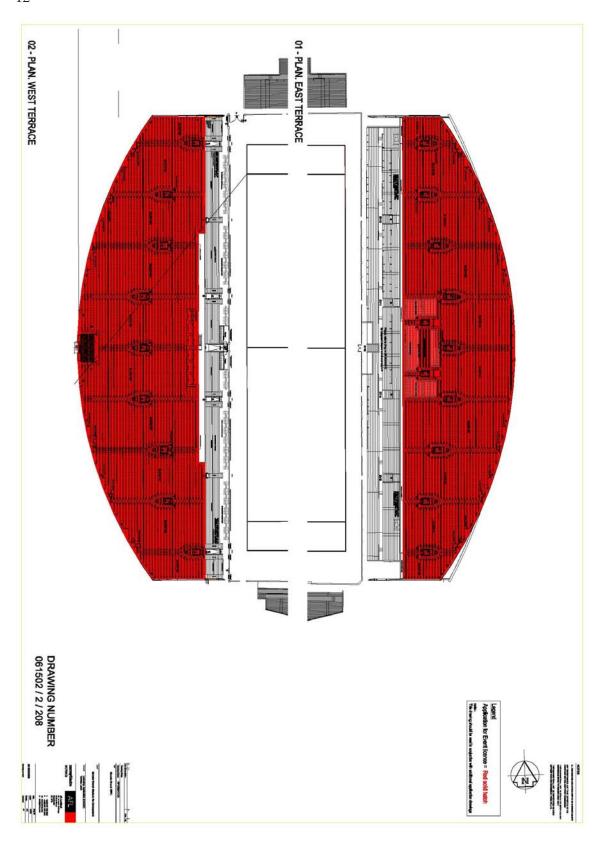

# INTOXICATING LIQUOR ACT 2003 (SECTION 21) REGULATIONS 2008

- I, MARTIN CULLEN, Minister for Arts, Sport and Tourism, in exercise of the powers conferred on me by section 21 of the Intoxicating Liquor Act 2003 (No. 31 of 2003), hereby make the following regulations:
- 1. These Regulations may be cited as the Intoxicating Liquor Act 2003 (Section 21) Regulations 2008.
- 2. Thomond Park Stadium, Limerick is designated as a national sporting arena.
- 3. (1) The areas indicated by the colour red on the maps (set out in Part 1 of the Schedule) of Thomond Park Stadium, Limerick, being a designated national sporting arena, are prescribed for the purposes of paragraph (a) of section 21(4).
- (2) The areas indicated by the colour blue on the maps (set out in Part 2 of the Schedule) of Thomond Park Stadium, Limerick, being a designated national sporting arena, are prescribed for the purposes of paragraph (b) of section 21(4).

# SCHEDULE

Part 1

| Maps referred to in Regulation 3(1). The areas of Thomond Park prescribed for the purposes of paragraph (a) of section 21(4) (event) are indicated in red. |               |                     |  |
|------------------------------------------------------------------------------------------------------------------------------------------------------------|---------------|---------------------|--|
| Map No.                                                                                                                                                    | Description   | Drawing No.         |  |
| 1                                                                                                                                                          | Level 0       | 061502/2/200        |  |
| 2                                                                                                                                                          | Site Plan     | 061502/2/202 Rev. B |  |
| 3                                                                                                                                                          | level B       | 061502/2/204        |  |
| 4                                                                                                                                                          | Level C       | 061502/2/206        |  |
| 5                                                                                                                                                          | Level D       | 061502/2/207        |  |
| 6                                                                                                                                                          | Terrace Level | 061502/2/208        |  |