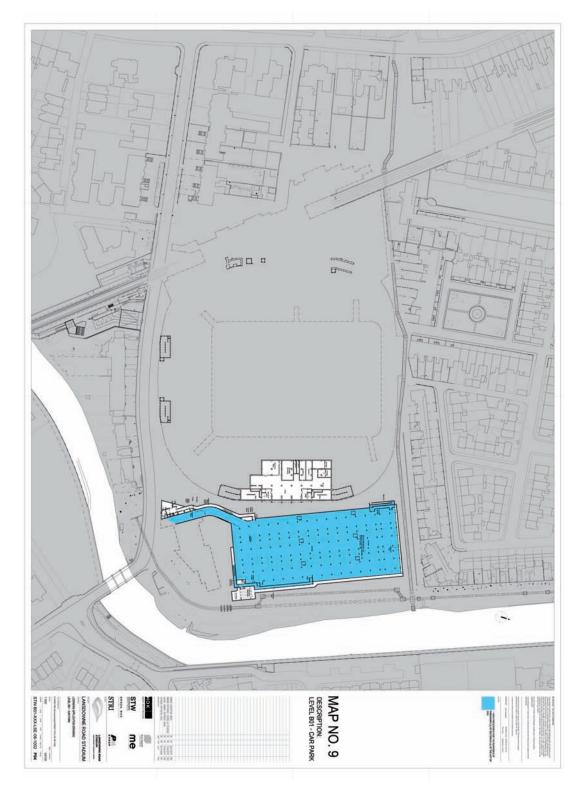

5. The areas indicated by the colour blue on the maps of the designated national sporting arena referred to in Regulation 3 set out in Schedule 2 are prescribed for the purposes of paragraph (b) of section 21(4) of the Act of 2003.

## Schedule 2

| Maps referred to in Regulation 5. The areas of the designated national sporting arena referred to in Regulation 3 which are prescribed for the purposes of paragraph (b) of section 21(4) of the Act of 2003 are indicated in blue. |                                     |
|-------------------------------------------------------------------------------------------------------------------------------------------------------------------------------------------------------------------------------------|-------------------------------------|
| Map No.                                                                                                                                                                                                                             | Description                         |
| 9                                                                                                                                                                                                                                   | Level B01 — Car Park                |
| 10                                                                                                                                                                                                                                  | Level G00 — Service Level           |
| 11                                                                                                                                                                                                                                  | Level G01 — Lower Concourse         |
| 12                                                                                                                                                                                                                                  | Level G02 — Lower Premium Concourse |
| 13                                                                                                                                                                                                                                  | Level G03 — Upper Premium Concourse |
| 14                                                                                                                                                                                                                                  | Level G04 — Box Level               |
| 15                                                                                                                                                                                                                                  | Level G05 — Upper Concourse         |
| 16                                                                                                                                                                                                                                  | Level G08 — Seating Bowl            |