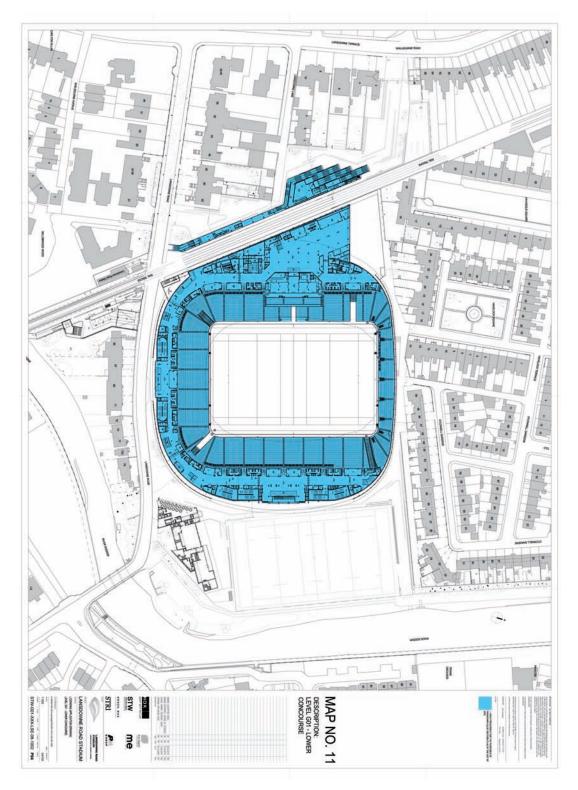

5. The areas indicated by the colour blue on the maps of the designated national sporting arena referred to in Regulation 3 set out in Schedule 2 are prescribed for the purposes of paragraph (b) of section 21(4) of the Act of 2003.

## Schedule 2

| Maps referred to in Regulation 5. The areas of the designated national sporting arena referred to in Regulation 3 which are prescribed for the purposes of paragraph (b) of section 21(4) of the Act of 2003 are indicated in blue. |                                     |
|-------------------------------------------------------------------------------------------------------------------------------------------------------------------------------------------------------------------------------------|-------------------------------------|
| Map No.                                                                                                                                                                                                                             | Description                         |
| 9                                                                                                                                                                                                                                   | Level B01 — Car Park                |
| 10                                                                                                                                                                                                                                  | Level G00 — Service Level           |
| 11                                                                                                                                                                                                                                  | Level G01 — Lower Concourse         |
| 12                                                                                                                                                                                                                                  | Level G02 — Lower Premium Concourse |
| 13                                                                                                                                                                                                                                  | Level G03 — Upper Premium Concourse |
| 14                                                                                                                                                                                                                                  | Level G04 — Box Level               |
| 15                                                                                                                                                                                                                                  | Level G05 — Upper Concourse         |
| 16                                                                                                                                                                                                                                  | Level G08 — Seating Bowl            |