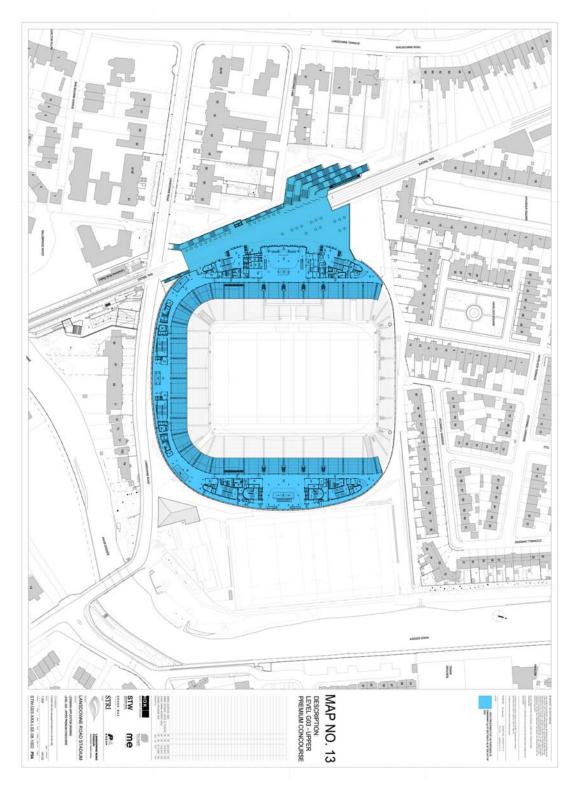

5. The areas indicated by the colour blue on the maps of the designated national sporting arena referred to in Regulation 3 set out in Schedule 2 are prescribed for the purposes of paragraph (b) of section 21(4) of the Act of 2003.

## Schedule 2

| Maps referred to in Regulation 5. The areas of the designated national sporting arena referred to in Regulation 3 which are prescribed for the purposes of paragraph (b) of section 21(4) of the Act of 2003 are indicated in blue. |                                     |
|-------------------------------------------------------------------------------------------------------------------------------------------------------------------------------------------------------------------------------------|-------------------------------------|
| Map No.                                                                                                                                                                                                                             | Description                         |
| 9                                                                                                                                                                                                                                   | Level B01 — Car Park                |
| 10                                                                                                                                                                                                                                  | Level G00 — Service Level           |
| 11                                                                                                                                                                                                                                  | Level G01 — Lower Concourse         |
| 12                                                                                                                                                                                                                                  | Level G02 — Lower Premium Concourse |
| 13                                                                                                                                                                                                                                  | Level G03 — Upper Premium Concourse |
| 14                                                                                                                                                                                                                                  | Level G04 — Box Level               |
| 15                                                                                                                                                                                                                                  | Level G05 — Upper Concourse         |
| 16                                                                                                                                                                                                                                  | Level G08 — Seating Bowl            |