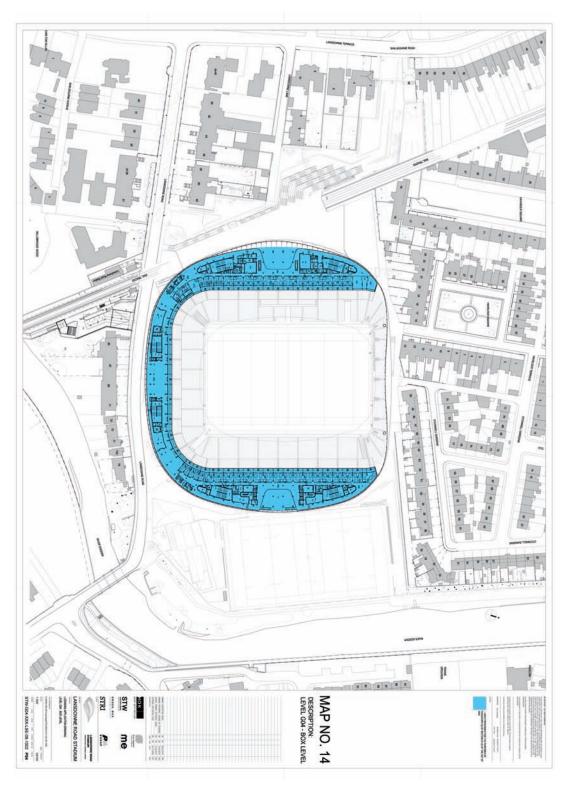

5. The areas indicated by the colour blue on the maps of the designated national sporting arena referred to in Regulation 3 set out in Schedule 2 are prescribed for the purposes of paragraph (b) of section 21(4) of the Act of 2003.

## Schedule 2

| Maps referred to in Regulation 5. The areas of the designated national sporting arena referred to in Regulation 3 which are prescribed for the purposes of paragraph (b) of section 21(4) of the Act of 2003 are indicated in blue. |                                     |
|-------------------------------------------------------------------------------------------------------------------------------------------------------------------------------------------------------------------------------------|-------------------------------------|
| Map No.                                                                                                                                                                                                                             | Description                         |
| 9                                                                                                                                                                                                                                   | Level B01 — Car Park                |
| 10                                                                                                                                                                                                                                  | Level G00 — Service Level           |
| 11                                                                                                                                                                                                                                  | Level G01 — Lower Concourse         |
| 12                                                                                                                                                                                                                                  | Level G02 — Lower Premium Concourse |
| 13                                                                                                                                                                                                                                  | Level G03 — Upper Premium Concourse |
| 14                                                                                                                                                                                                                                  | Level G04 — Box Level               |
| 15                                                                                                                                                                                                                                  | Level G05 — Upper Concourse         |
| 16                                                                                                                                                                                                                                  | Level G08 — Seating Bowl            |