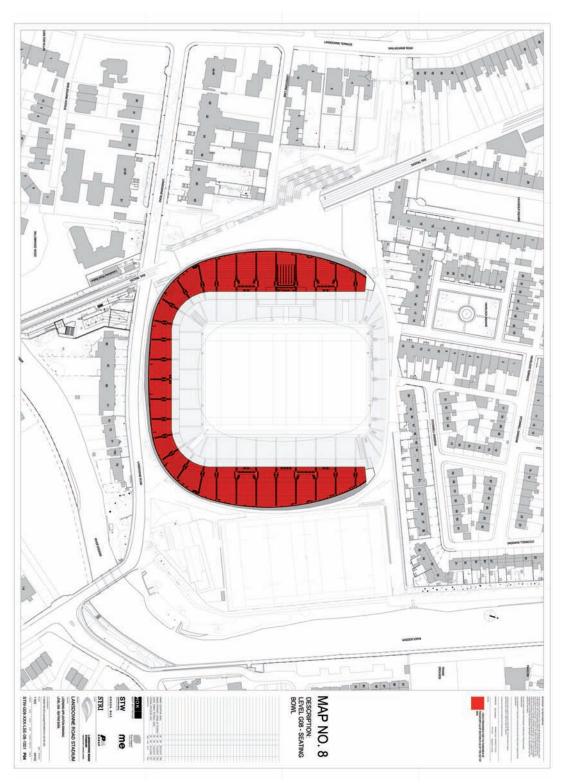

4. The areas indicated by the colour red on the maps of the designated national sporting arena referred to in Regulation 3 set out in Schedule 1 are prescribed for the purposes of paragraph (a) of section 21(4) of the Act of 2003.

Notice of the making of this Statutory Instrument was published in "Iris Oifigiúil" of 23rd April, 2010.

| Maps referred to in Regulation 4. The areas of the designated national sporting arena referred to in Regulation 3 which are prescribed for the purposes of paragraph (a) of section 21(4) of the Act of 2003 are indicated in red. |                                     |
|------------------------------------------------------------------------------------------------------------------------------------------------------------------------------------------------------------------------------------|-------------------------------------|
| Map No.                                                                                                                                                                                                                            | Description                         |
| 1                                                                                                                                                                                                                                  | Level B01 — Car Park                |
| 2                                                                                                                                                                                                                                  | Level G00 — Service Level           |
| 3                                                                                                                                                                                                                                  | Level G01 — Lower Concourse         |
| 4                                                                                                                                                                                                                                  | Level G02 — Lower Premium Concourse |
| 5                                                                                                                                                                                                                                  | Level G03 — Upper Premium Concourse |
| 6                                                                                                                                                                                                                                  | Level G04 — Box Level               |
| 7                                                                                                                                                                                                                                  | Level G05 — Upper Concourse         |
| 8                                                                                                                                                                                                                                  | Level G08 — Seating Bowl            |