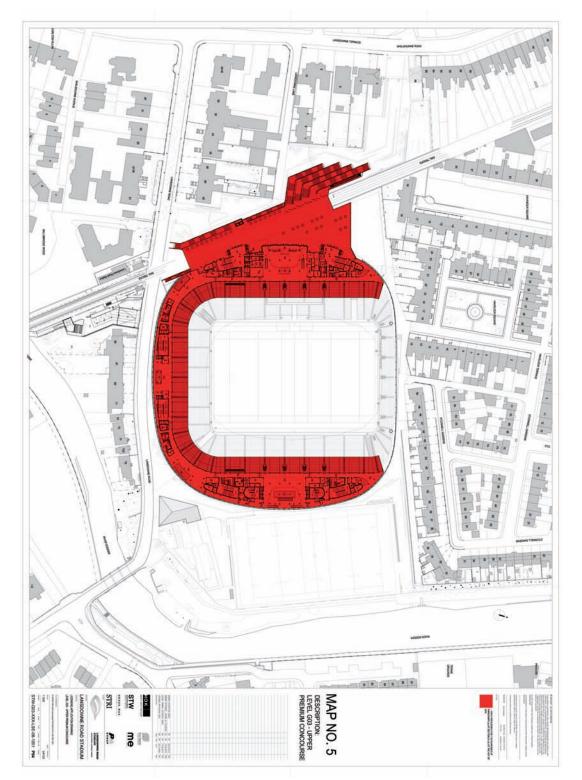

4. The areas indicated by the colour red on the maps of the designated national sporting arena referred to in Regulation 3 set out in Schedule 1 are prescribed for the purposes of paragraph (a) of section 21(4) of the Act of 2003.

Notice of the making of this Statutory Instrument was published in "Iris Oifigiúil" of 23rd April, 2010.

| Maps referred to in Regulation 4. The areas of the designated national sporting arena referred to in Regulation 3 which are prescribed for the purposes of paragraph (a) of section 21(4) of the Act of 2003 are indicated in red. |                                     |
|------------------------------------------------------------------------------------------------------------------------------------------------------------------------------------------------------------------------------------|-------------------------------------|
| Map No.                                                                                                                                                                                                                            | Description                         |
| 1                                                                                                                                                                                                                                  | Level B01 — Car Park                |
| 2                                                                                                                                                                                                                                  | Level G00 — Service Level           |
| 3                                                                                                                                                                                                                                  | Level G01 — Lower Concourse         |
| 4                                                                                                                                                                                                                                  | Level G02 — Lower Premium Concourse |
| 5                                                                                                                                                                                                                                  | Level G03 — Upper Premium Concourse |
| 6                                                                                                                                                                                                                                  | Level G04 — Box Level               |
| 7                                                                                                                                                                                                                                  | Level G05 — Upper Concourse         |
| 8                                                                                                                                                                                                                                  | Level G08 — Seating Bowl            |