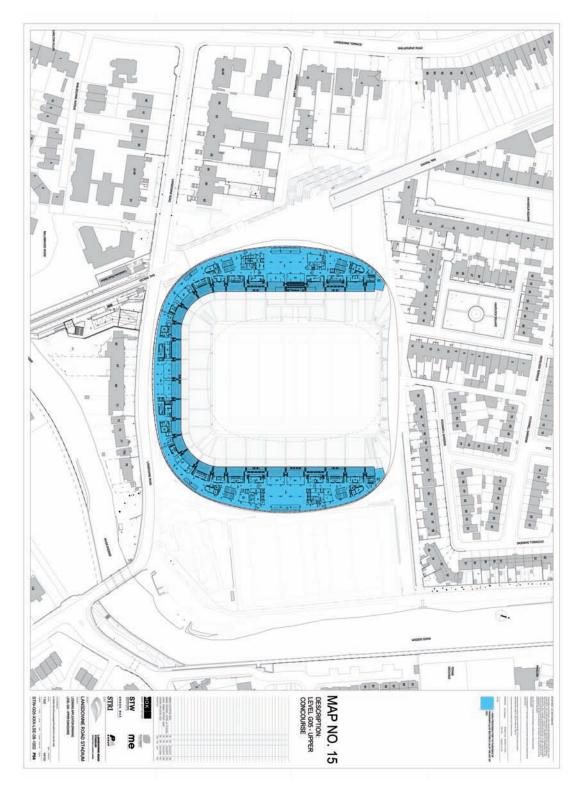

5. The areas indicated by the colour blue on the maps of the designated national sporting arena referred to in Regulation 3 set out in Schedule 2 are prescribed for the purposes of paragraph (b) of section 21(4) of the Act of 2003.

## Schedule 2

| Maps referred to in Regulation 5. The areas of the designated national sporting arena referred to in Regulation 3 which are prescribed for the purposes of paragraph (b) of section 21(4) of the Act of 2003 are indicated in blue. |                                     |
|-------------------------------------------------------------------------------------------------------------------------------------------------------------------------------------------------------------------------------------|-------------------------------------|
| Map No.                                                                                                                                                                                                                             | Description                         |
| 9                                                                                                                                                                                                                                   | Level B01 — Car Park                |
| 10                                                                                                                                                                                                                                  | Level G00 — Service Level           |
| 11                                                                                                                                                                                                                                  | Level G01 — Lower Concourse         |
| 12                                                                                                                                                                                                                                  | Level G02 — Lower Premium Concourse |
| 13                                                                                                                                                                                                                                  | Level G03 — Upper Premium Concourse |
| 14                                                                                                                                                                                                                                  | Level G04 — Box Level               |
| 15                                                                                                                                                                                                                                  | Level G05 — Upper Concourse         |
| 16                                                                                                                                                                                                                                  | Level G08 — Seating Bowl            |