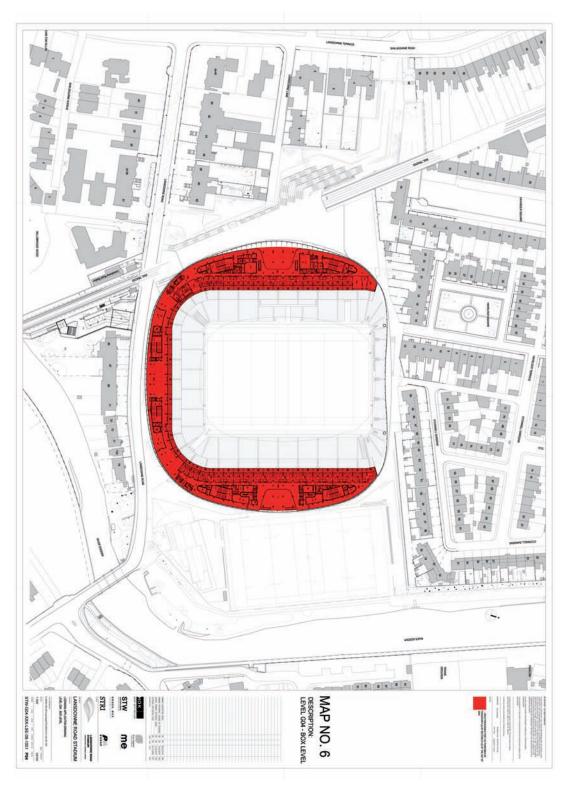

4. The areas indicated by the colour red on the maps of the designated national sporting arena referred to in Regulation 3 set out in Schedule 1 are prescribed for the purposes of paragraph (a) of section 21(4) of the Act of 2003.

Notice of the making of this Statutory Instrument was published in "Iris Oifigiúil" of 23rd April, 2010.

| Maps referred to in Regulation 4. The areas of the designated national sporting arena referred to in Regulation 3 which are prescribed for the purposes of paragraph (a) of section 21(4) of the Act of 2003 are indicated in red. |                                     |
|------------------------------------------------------------------------------------------------------------------------------------------------------------------------------------------------------------------------------------|-------------------------------------|
| Map No.                                                                                                                                                                                                                            | Description                         |
| 1                                                                                                                                                                                                                                  | Level B01 — Car Park                |
| 2                                                                                                                                                                                                                                  | Level G00 — Service Level           |
| 3                                                                                                                                                                                                                                  | Level G01 — Lower Concourse         |
| 4                                                                                                                                                                                                                                  | Level G02 — Lower Premium Concourse |
| 5                                                                                                                                                                                                                                  | Level G03 — Upper Premium Concourse |
| 6                                                                                                                                                                                                                                  | Level G04 — Box Level               |
| 7                                                                                                                                                                                                                                  | Level G05 — Upper Concourse         |
| 8                                                                                                                                                                                                                                  | Level G08 — Seating Bowl            |