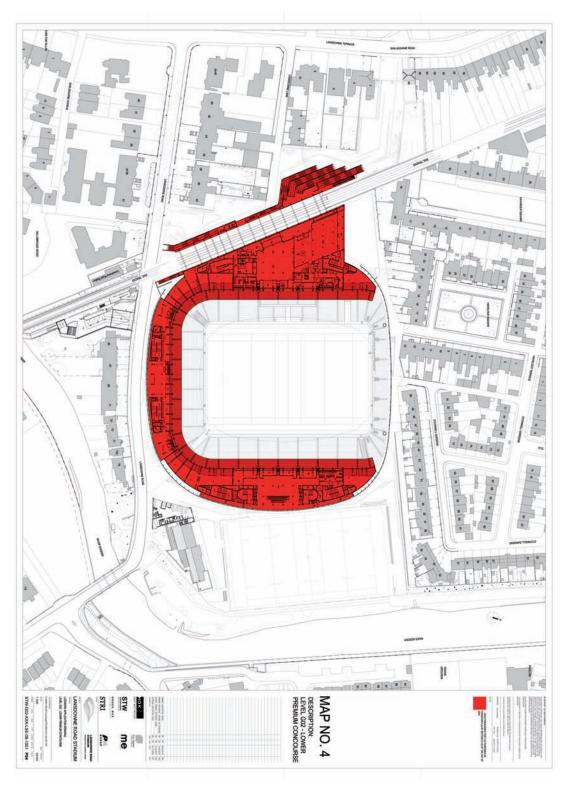

4. The areas indicated by the colour red on the maps of the designated national sporting arena referred to in Regulation 3 set out in Schedule 1 are prescribed for the purposes of paragraph (a) of section 21(4) of the Act of 2003.

Notice of the making of this Statutory Instrument was published in "Iris Oifigiúil" of 23rd April, 2010.

| Maps referred to in Regulation 4. The areas of the designated national sporting arena referred to in Regulation 3 which are prescribed for the purposes of paragraph (a) of section 21(4) of the Act of 2003 are indicated in red. |                                     |
|------------------------------------------------------------------------------------------------------------------------------------------------------------------------------------------------------------------------------------|-------------------------------------|
| Map No.                                                                                                                                                                                                                            | Description                         |
| 1                                                                                                                                                                                                                                  | Level B01 — Car Park                |
| 2                                                                                                                                                                                                                                  | Level G00 — Service Level           |
| 3                                                                                                                                                                                                                                  | Level G01 — Lower Concourse         |
| 4                                                                                                                                                                                                                                  | Level G02 — Lower Premium Concourse |
| 5                                                                                                                                                                                                                                  | Level G03 — Upper Premium Concourse |
| 6                                                                                                                                                                                                                                  | Level G04 — Box Level               |
| 7                                                                                                                                                                                                                                  | Level G05 — Upper Concourse         |
| 8                                                                                                                                                                                                                                  | Level G08 — Seating Bowl            |