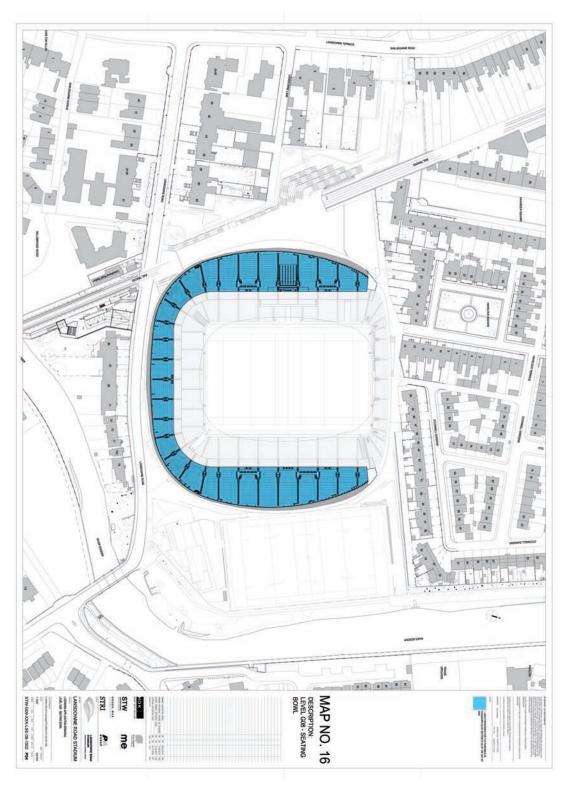

5. The areas indicated by the colour blue on the maps of the designated national sporting arena referred to in Regulation 3 set out in Schedule 2 are prescribed for the purposes of paragraph (b) of section 21(4) of the Act of 2003.

## Schedule 2

| Maps referred to in Regulation 5. The areas of the designated national sporting arena referred to in Regulation 3 which are prescribed for the purposes of paragraph (b) of section 21(4) of the Act of 2003 are indicated in blue. |                                     |
|-------------------------------------------------------------------------------------------------------------------------------------------------------------------------------------------------------------------------------------|-------------------------------------|
| Map No.                                                                                                                                                                                                                             | Description                         |
| 9                                                                                                                                                                                                                                   | Level B01 — Car Park                |
| 10                                                                                                                                                                                                                                  | Level G00 — Service Level           |
| 11                                                                                                                                                                                                                                  | Level G01 — Lower Concourse         |
| 12                                                                                                                                                                                                                                  | Level G02 — Lower Premium Concourse |
| 13                                                                                                                                                                                                                                  | Level G03 — Upper Premium Concourse |
| 14                                                                                                                                                                                                                                  | Level G04 — Box Level               |
| 15                                                                                                                                                                                                                                  | Level G05 — Upper Concourse         |
| 16                                                                                                                                                                                                                                  | Level G08 — Seating Bowl            |