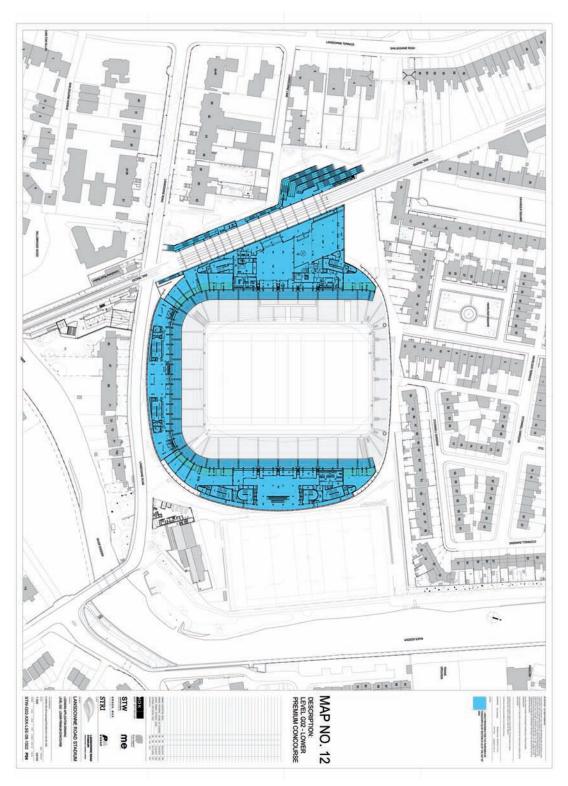

5. The areas indicated by the colour blue on the maps of the designated national sporting arena referred to in Regulation 3 set out in Schedule 2 are prescribed for the purposes of paragraph (b) of section 21(4) of the Act of 2003.

## Schedule 2

| Maps referred to in Regulation 5. The areas of the designated national sporting arena referred to in Regulation 3 which are prescribed for the purposes of paragraph (b) of section 21(4) of the Act of 2003 are indicated in blue. |                                     |
|-------------------------------------------------------------------------------------------------------------------------------------------------------------------------------------------------------------------------------------|-------------------------------------|
| Map No.                                                                                                                                                                                                                             | Description                         |
| 9                                                                                                                                                                                                                                   | Level B01 — Car Park                |
| 10                                                                                                                                                                                                                                  | Level G00 — Service Level           |
| 11                                                                                                                                                                                                                                  | Level G01 — Lower Concourse         |
| 12                                                                                                                                                                                                                                  | Level G02 — Lower Premium Concourse |
| 13                                                                                                                                                                                                                                  | Level G03 — Upper Premium Concourse |
| 14                                                                                                                                                                                                                                  | Level G04 — Box Level               |
| 15                                                                                                                                                                                                                                  | Level G05 — Upper Concourse         |
| 16                                                                                                                                                                                                                                  | Level G08 — Seating Bowl            |