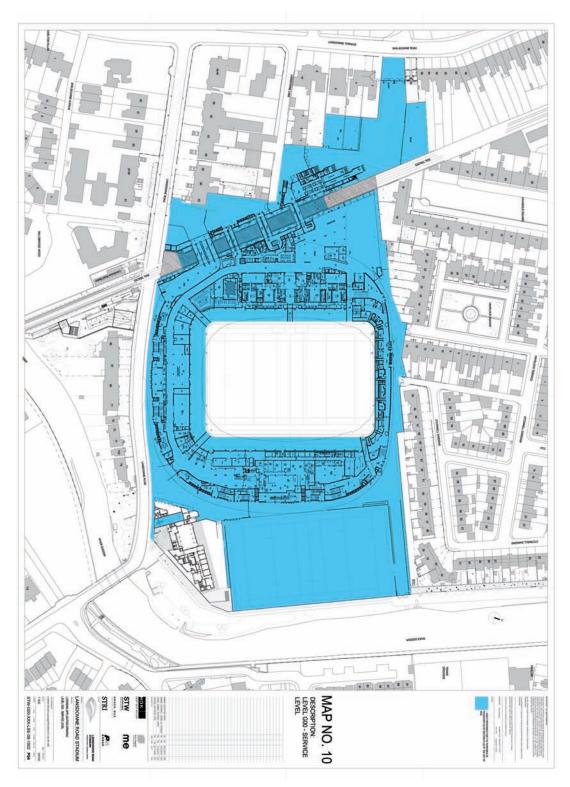

5. The areas indicated by the colour blue on the maps of the designated national sporting arena referred to in Regulation 3 set out in Schedule 2 are prescribed for the purposes of paragraph (b) of section 21(4) of the Act of 2003.

## Schedule 2

| Maps referred to in Regulation 5. The areas of the designated national sporting arena referred to in Regulation 3 which are prescribed for the purposes of paragraph (b) of section 21(4) of the Act of 2003 are indicated in blue. |                                     |
|-------------------------------------------------------------------------------------------------------------------------------------------------------------------------------------------------------------------------------------|-------------------------------------|
| Map No.                                                                                                                                                                                                                             | Description                         |
| 9                                                                                                                                                                                                                                   | Level B01 — Car Park                |
| 10                                                                                                                                                                                                                                  | Level G00 — Service Level           |
| 11                                                                                                                                                                                                                                  | Level G01 — Lower Concourse         |
| 12                                                                                                                                                                                                                                  | Level G02 — Lower Premium Concourse |
| 13                                                                                                                                                                                                                                  | Level G03 — Upper Premium Concourse |
| 14                                                                                                                                                                                                                                  | Level G04 — Box Level               |
| 15                                                                                                                                                                                                                                  | Level G05 — Upper Concourse         |
| 16                                                                                                                                                                                                                                  | Level G08 — Seating Bowl            |