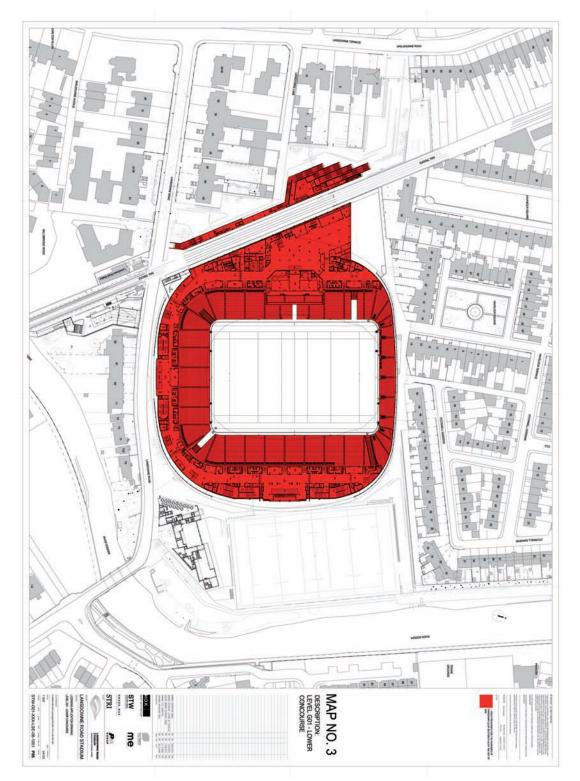

4. The areas indicated by the colour red on the maps of the designated national sporting arena referred to in Regulation 3 set out in Schedule 1 are prescribed for the purposes of paragraph (a) of section 21(4) of the Act of 2003.

Notice of the making of this Statutory Instrument was published in "Iris Oifigiúil" of 23rd April, 2010.

| Maps referred to in Regulation 4. The areas of the designated national sporting arena referred to in Regulation 3 which are prescribed for the purposes of paragraph (a) of section 21(4) of the Act of 2003 are indicated in red. |                                     |
|------------------------------------------------------------------------------------------------------------------------------------------------------------------------------------------------------------------------------------|-------------------------------------|
| Map No.                                                                                                                                                                                                                            | Description                         |
| 1                                                                                                                                                                                                                                  | Level B01 — Car Park                |
| 2                                                                                                                                                                                                                                  | Level G00 — Service Level           |
| 3                                                                                                                                                                                                                                  | Level G01 — Lower Concourse         |
| 4                                                                                                                                                                                                                                  | Level G02 — Lower Premium Concourse |
| 5                                                                                                                                                                                                                                  | Level G03 — Upper Premium Concourse |
| 6                                                                                                                                                                                                                                  | Level G04 — Box Level               |
| 7                                                                                                                                                                                                                                  | Level G05 — Upper Concourse         |
| 8                                                                                                                                                                                                                                  | Level G08 — Seating Bowl            |