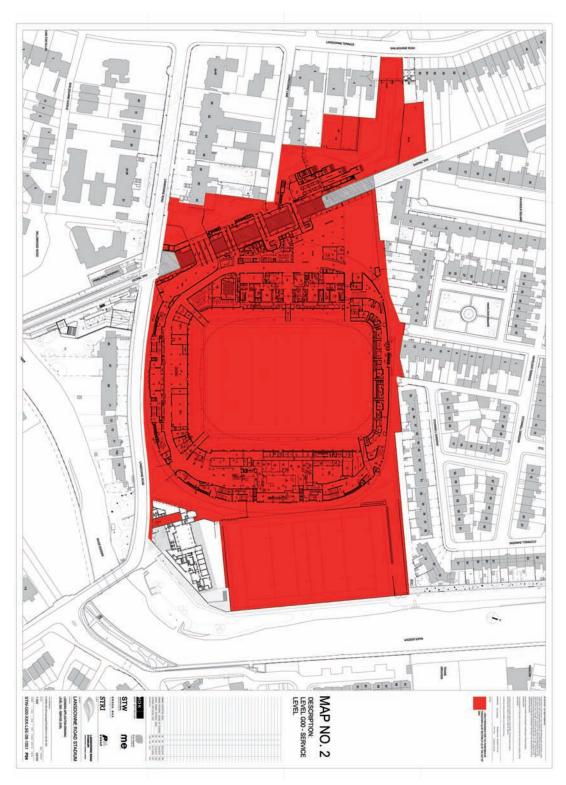

4. The areas indicated by the colour red on the maps of the designated national sporting arena referred to in Regulation 3 set out in Schedule 1 are prescribed for the purposes of paragraph (a) of section 21(4) of the Act of 2003.

Notice of the making of this Statutory Instrument was published in "Iris Oifigiúil" of 23rd April, 2010.

| Maps referred to in Regulation 4. The areas of the designated national sporting arena referred to in Regulation 3 which are prescribed for the purposes of paragraph (a) of section 21(4) of the Act of 2003 are indicated in red. |                                     |
|------------------------------------------------------------------------------------------------------------------------------------------------------------------------------------------------------------------------------------|-------------------------------------|
| Map No.                                                                                                                                                                                                                            | Description                         |
| 1                                                                                                                                                                                                                                  | Level B01 — Car Park                |
| 2                                                                                                                                                                                                                                  | Level G00 — Service Level           |
| 3                                                                                                                                                                                                                                  | Level G01 — Lower Concourse         |
| 4                                                                                                                                                                                                                                  | Level G02 — Lower Premium Concourse |
| 5                                                                                                                                                                                                                                  | Level G03 — Upper Premium Concourse |
| 6                                                                                                                                                                                                                                  | Level G04 — Box Level               |
| 7                                                                                                                                                                                                                                  | Level G05 — Upper Concourse         |
| 8                                                                                                                                                                                                                                  | Level G08 — Seating Bowl            |