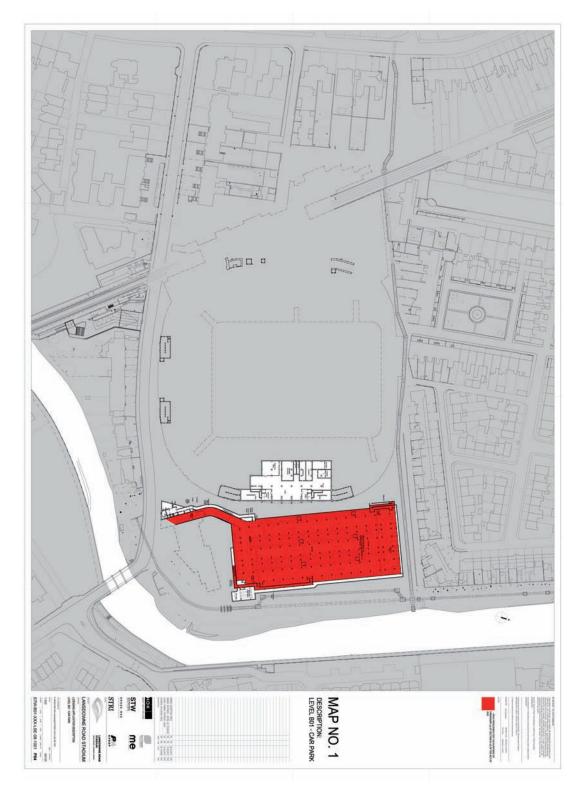

4. The areas indicated by the colour red on the maps of the designated national sporting arena referred to in Regulation 3 set out in Schedule 1 are prescribed for the purposes of paragraph (a) of section 21(4) of the Act of 2003.

Notice of the making of this Statutory Instrument was published in "Iris Oifigiúil" of 23rd April, 2010.

| Maps referred to in Regulation 4. The areas of the designated national sporting arena referred to in Regulation 3 which are prescribed for the purposes of paragraph (a) of section 21(4) of the Act of 2003 are indicated in red. |                                     |
|------------------------------------------------------------------------------------------------------------------------------------------------------------------------------------------------------------------------------------|-------------------------------------|
| Map No.                                                                                                                                                                                                                            | Description                         |
| 1                                                                                                                                                                                                                                  | Level B01 — Car Park                |
| 2                                                                                                                                                                                                                                  | Level G00 — Service Level           |
| 3                                                                                                                                                                                                                                  | Level G01 — Lower Concourse         |
| 4                                                                                                                                                                                                                                  | Level G02 — Lower Premium Concourse |
| 5                                                                                                                                                                                                                                  | Level G03 — Upper Premium Concourse |
| 6                                                                                                                                                                                                                                  | Level G04 — Box Level               |
| 7                                                                                                                                                                                                                                  | Level G05 — Upper Concourse         |
| 8                                                                                                                                                                                                                                  | Level G08 — Seating Bowl            |