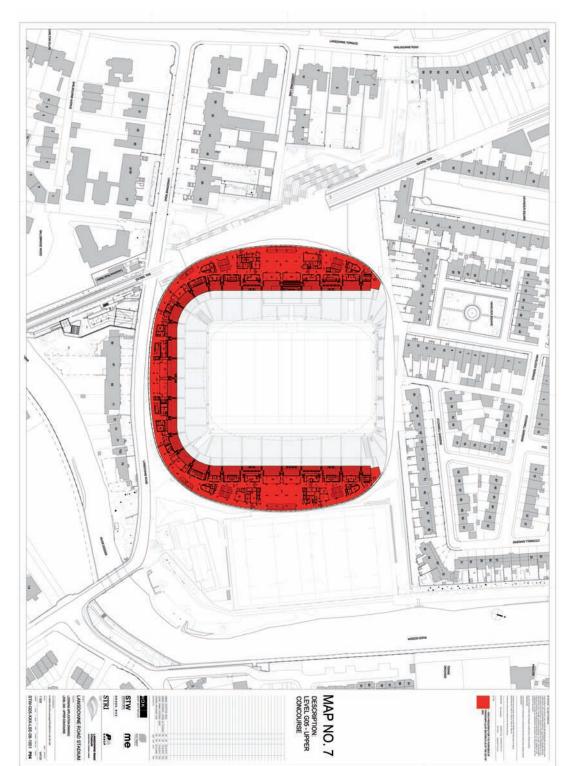

4. The areas indicated by the colour red on the maps of the designated national sporting arena referred to in Regulation 3 set out in Schedule 1 are prescribed for the purposes of paragraph (a) of section 21(4) of the Act of 2003.

Notice of the making of this Statutory Instrument was published in "Iris Oifigiúil" of 23rd April, 2010.

| Maps referred to in Regulation 4. The areas of the designated national sporting arena referred to in Regulation 3 which are prescribed for the purposes of paragraph (a) of section 21(4) of the Act of 2003 are indicated in red. |                                     |
|------------------------------------------------------------------------------------------------------------------------------------------------------------------------------------------------------------------------------------|-------------------------------------|
| Map No.                                                                                                                                                                                                                            | Description                         |
| 1                                                                                                                                                                                                                                  | Level B01 — Car Park                |
| 2                                                                                                                                                                                                                                  | Level G00 — Service Level           |
| 3                                                                                                                                                                                                                                  | Level G01 — Lower Concourse         |
| 4                                                                                                                                                                                                                                  | Level G02 — Lower Premium Concourse |
| 5                                                                                                                                                                                                                                  | Level G03 — Upper Premium Concourse |
| 6                                                                                                                                                                                                                                  | Level G04 — Box Level               |
| 7                                                                                                                                                                                                                                  | Level G05 — Upper Concourse         |
| 8                                                                                                                                                                                                                                  | Level G08 — Seating Bowl            |