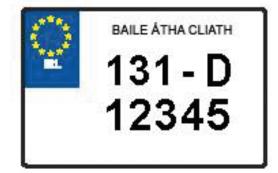

"2A. The identification mark of a vehicle first brought into use on or after 1 January 2013 shall be displayed on a rectangular plate which shall correspond with either Diagram No. 3 or Diagram No. 4 shown below:

Diagram No. 3

Diagram No. 4

- 4 **[542]** 
  - (c) in paragraph 18(b) by inserting "or in Diagram No. 3 or Diagram No. 4 in paragraph 2A of this Schedule" after "in paragraph 2 of this Schedule", and
  - (d) in paragraph 19 by inserting "or Diagram No. 4" after "Diagram No. 2".