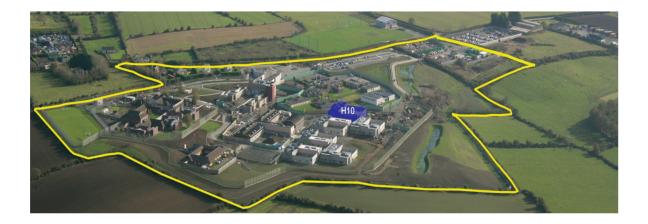

1. This Order may be cited as the Children Act 2001 (Section 160 Designation) Order 2016.

2. This Order comes into operation on 22 January 2016.

3. The building situated within the Oberstown Campus, Oberstown, Lusk, in the county of Dublin coloured in blue and marked H10 on the map in the Schedule is designated as part of the children detention school commonly known as Oberstown Boys' School.

## SCHEDULE

OBERSTOWN CAMPUS, OBERSTOWN, LUSK, CO. DUBLIN

GIVEN under my Official Seal, 21 January 2016.

> JAMES REILLY, Minister for Children and Youth Affairs.

(This note is not part of the Instrument and does not purport to be a legal interpretation)